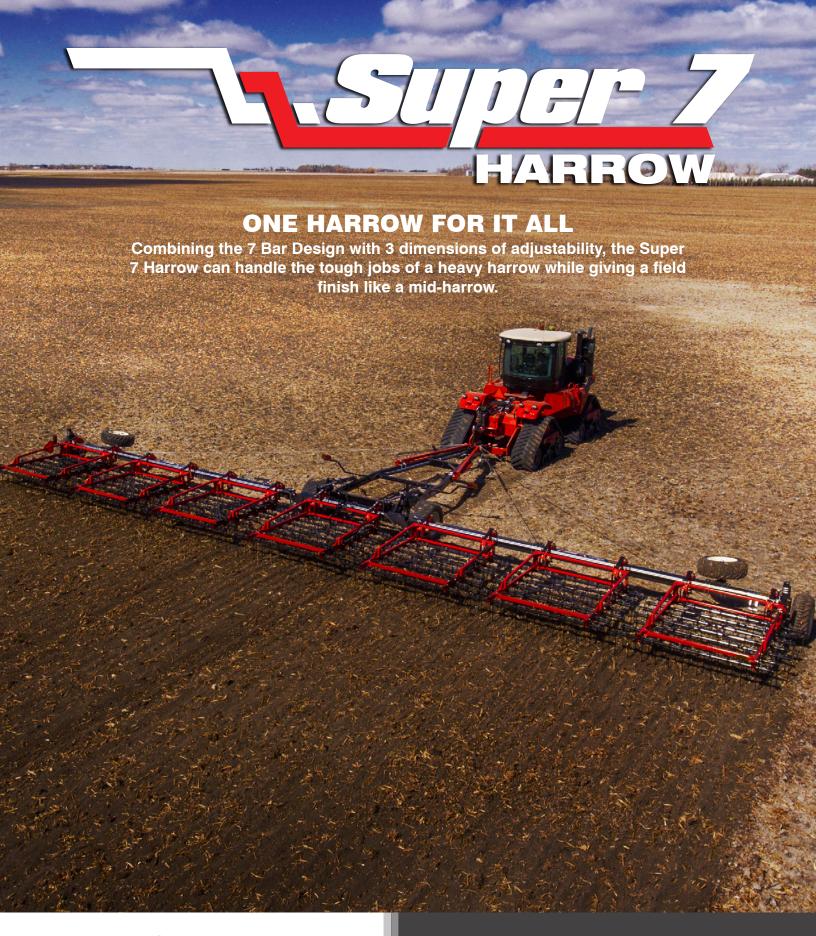

**ELMERSMFG.COM** 









₩ #SUPER7

## 3 DIMENSIONS OF ADJUSTABILITY

The Super 7 Harrow can adapt to your fields needs. Tine angle adjustments for more or less aggressive harrowing, down pressure for how much pressure to put onto the field and section angle control for ideal straw and seed bed management.



## SUPER 7 SPECIFICATIONS ...

## **GET 40% MORE DONE PER PASS**

Elmer's 7 Bar Designs allows for 40% more surface area to be harrowed per pass. With the 40% more 1/2" tines that allow more harrow action, it can do the rough work of a heavy work while still giving the finish of a mid-harrow.

Below is a visual comparison between the Super 7 harrow and a normal 5 bar heavy harrow.



| MODEL                   | 50'                           | 70'        | 90'        |
|--------