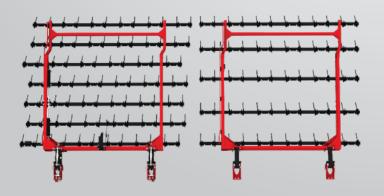

## **GET 40% MORE DONE PER PASS**

Elmer's 7 Bar Designs allows for 40% more surface area to be harrowed per pass. With the 40% more 1/2" tines that allow more harrow action, it can do the rough work of a heavy work while still giving the finish of a mid-harrow.

Below is a visual comparison between the Super 7 harrow and a normal 5 bar heavy harrow.

| MODEL                   | 50'                           | 70'        | 90'        |
|-------------------------|-------------------------------|------------|------------|
| Harrow Sections         | 5 x 7 Bar                     | 7 x 7 Bar  | 9 x 7 Bar  |
| Harrow Bar Spacing      | 14" (35.5cm)                  |            |            |
| Total Tines             | 210                           | 294        | 378        |
| Recommended Power       | 250 Hp                        | 350 Hp     | 450 Hp     |
| Tine Spacing            | 1 7/16"                       |            |            |
| Tine Size               | 1/2" Diameter x 22" Long      |            |            |
| Transport Width/Height  | 14' 9" Width x 12' 10" Height |            |            |
| Transport Length        | 44' 4"                        | 54' 4"     | 64' 4"     |
| Approximate Weight      | 10,600 lbs                    | 13,000 lbs | 15,300 lbs |
| Angle Adjust            | 90°- 45°                      |            |            |
| Vertical Adjust         | 10"                           | 10"        | 10"        |
| Harrow Section Roll     | ±5°                           | ±5°        | ±5°        |
| Hydraulic Outlets Req'd | 3                             | 3          | 3          |
| Cart Frame Construction | 4" x 8" - 1/4" wall tube      |            |            |
| Wing Construction       | 8" x 8" - 1/4" wall tube      |            |            |
| Main Cart Wheels        | 550/45/225 - 16 ply           |            |            |
| Wing/Transport Wheels   | 350/65/225 - 16 ply           |            |            |