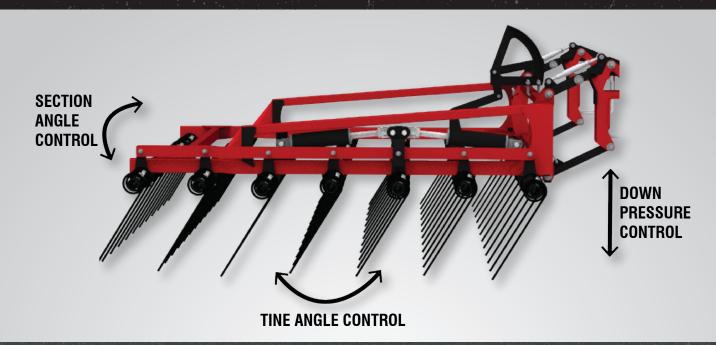

## 3 DIMENSIONS OF ADJUSTABILITY

The Super 7 Harrow can adapt to your fields needs. Tine angle adjustments for more or less aggressive harrowing, down pressure for how much pressure to put onto the field and section angle control for ideal straw and seed bed management.